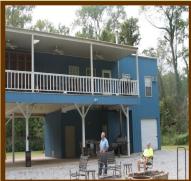

ge on the Calcasieu River as well as road frontage. Timber types consist of clear-cut pine plantations, natural mature pine and bottomland hardwood. A total of 16 tracts that vary in size from 59 acre to 301 acres and may be bought separately subject to price per tract based on timber value, location etc.

**Listing Agent - Richard Lemoine** 

\$1984.00 per acre



#### Allen Parish, Louisiana

**456** acres Nice timber investment and hunting tract. Convenient to Kinder, LA. 201 acres of approximately 20 year old pine plantation, thinned once and ready for another thinning in 1-2 years. 18 acres natural mature pine. Approximately 237 acres of hardwood stand that adjoins a large grain farm. Decent deer hunting with good access.

#### **Listing Agent - Richard Lemoine**

\$1984.00 per acre



#### Avoyelles Parish, Louisiana

**2 SHARES of 7775 acres** In the midst of some of the finest hunting in one of Louisiana's premier deer and duck hunting parishes lies Grand Lake Rod and Gun Club. Offered for sale are 2 shares of 118, which includes a fabulous, tastefully decorated, elevated 3 Br, 3 1/2 bath camp and a large shed covering all the equipment anyone would need. Also under the shed are 2 45' shipping containers for securely storing smaller items. The tract is very secure, being behind locked gates and with full time range riders present. The hunting is phenomenal, with deer, duck, turkey, hog, alligator, loggerhead turtle in the woods and Grand Lake. Each share allows 2 bucks and 2 does to be shot. Rules and Regulations available. If 2 does are bow kills, 2 extra deer are