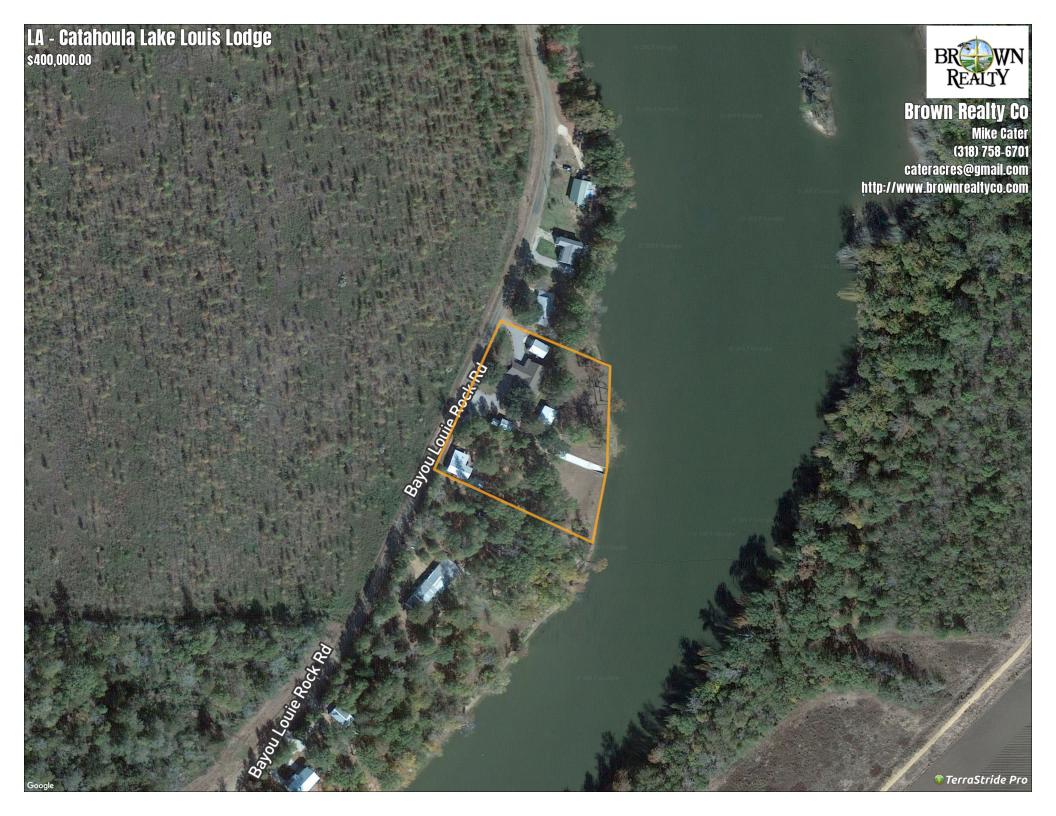

## Description

Located on Bayou Louis, with access to Lake Louis and its tributaries, this lodge is the perfect retreat for family and friends. The main house is a beautiful custom-built log cabin with many special features. Also included, an enclosed outdoor kitchen building that overlooks the lake. The guest cottage provides additional needed space. The fully enclosed boat storage shed provides space for boat and other recreational items. The workshop offers an enclosed area, with adjacent covered sheds. Also includes a concrete boat ramp, and the bank is stabilized with a seawall and nice leveled area to enjoy the water. And the best part, the fishing on the Lake Louis is well known. Has excess lots for expansion and entertainment. Brown Realty Co Jerry Brown, Broker 2189 Hwy 425 Rayville LA 71269 318-728-9544