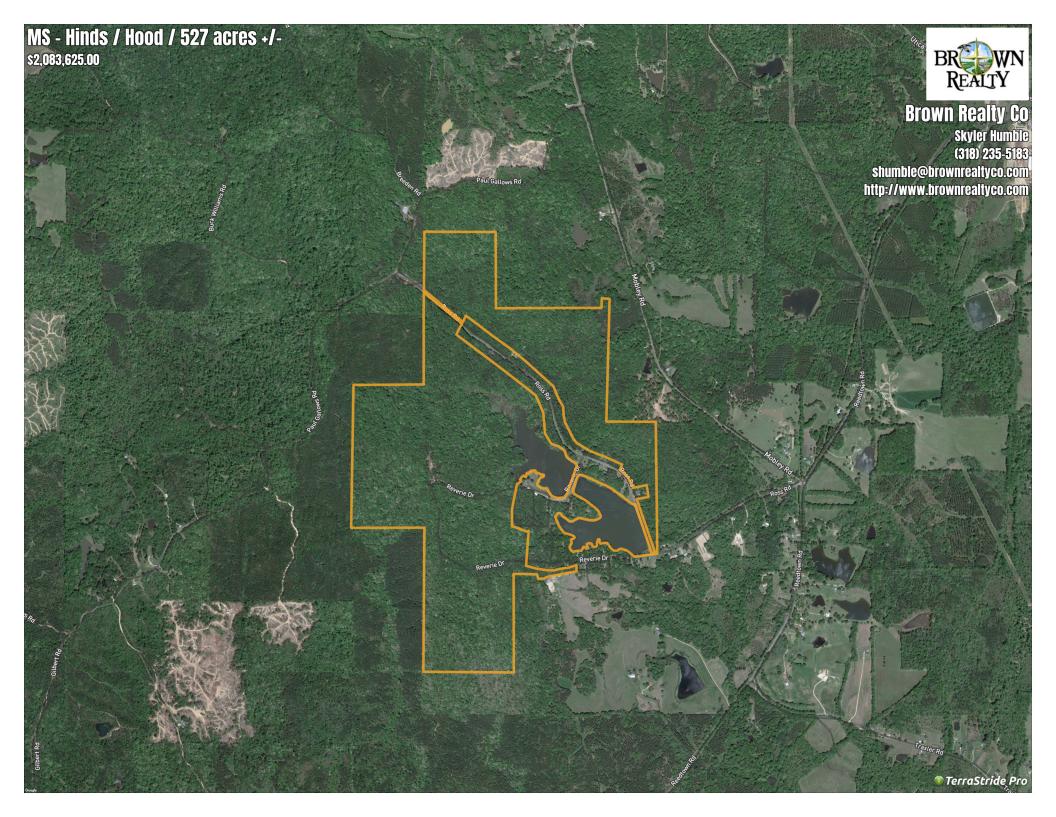

## MS - Hinds / Hood / 527 acres +/-

## Description

Rare Timber Tract. This 527-acre tract is loaded with hardwood timber! Whether it's for a timber investment or recreational use, this tract fits the bill. There have been numerous trophy whitetails taken on the place as well as turkeys every year. This unique place has 2 private stocked lakes that will give you year-round enjoyment. Located just a few miles outside of the town of Utica. This is a must see! Brown Realty Co Jerry Brown, Broker 2189 Hwy 425 Rayville LA 71269 318-728-9544