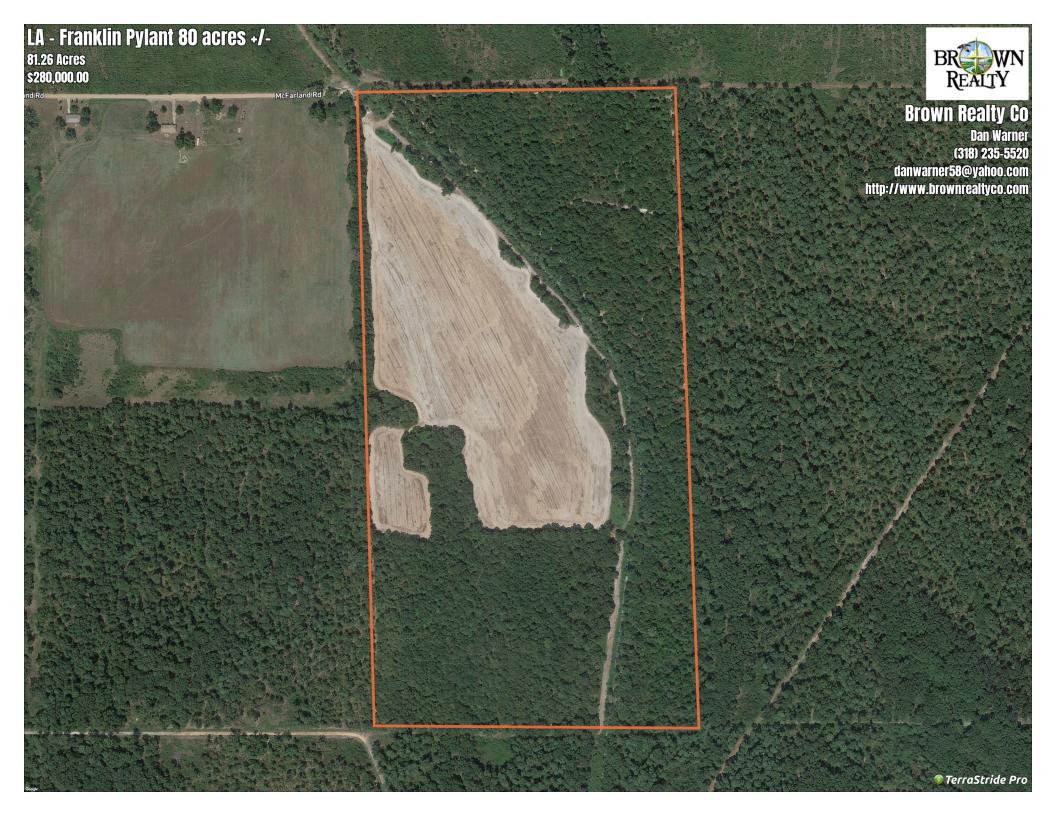

## LA - Franklin Pylant 80 acres +/-

## Description

This is a great hunting place next to 1000's of acres of Loutre Timber Co woods. Some farmland acres(24+/-) could be a camp spot. Electricity just adjacent to property. Three to four people could hunt without interfering with each other. Brown Realty Co Jerry Brown Broker 2189 Hwy 425 Rayville LA 71269 318-728-9544