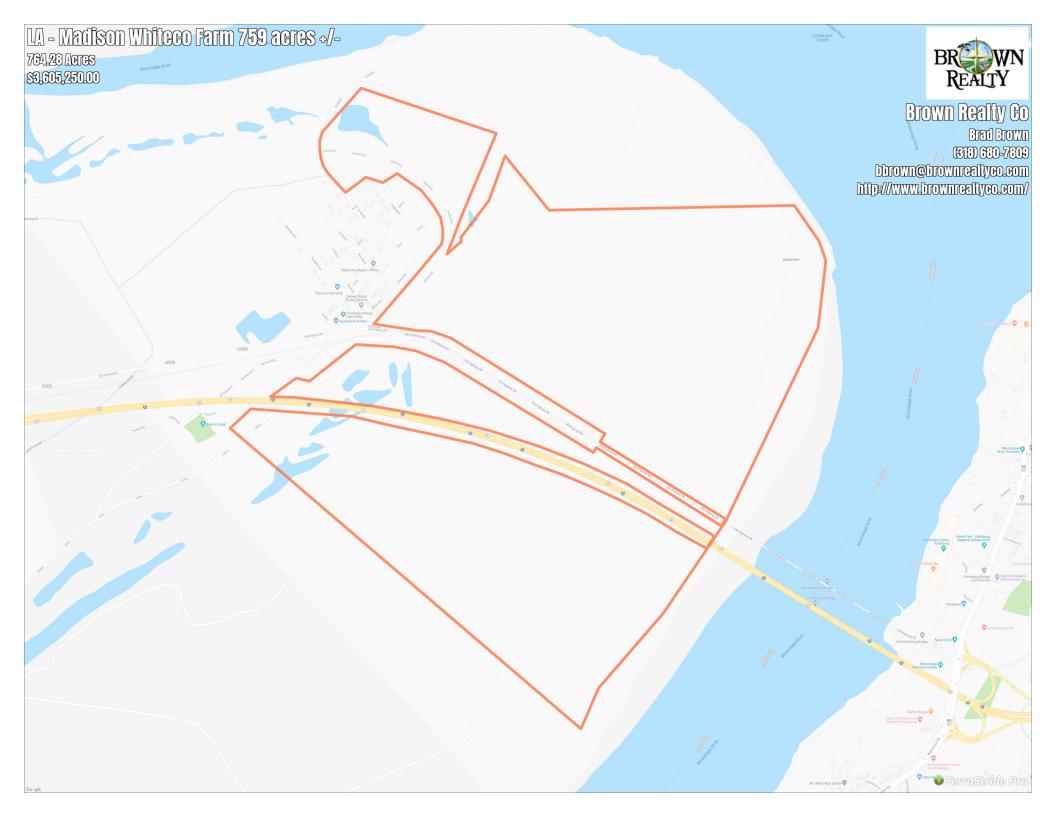

## LA - Madison Whiteco Farm 759 acres +/-

## Description

This is a very nice hunting and fishing tract located on the Mississippi River. This property has easy access off of the levee at Delta. There is 1.5 miles of river frontage. This property has \$20,000.00 a year in billboard income. There is a WRP application already started for this property and if accepted could generate up to \$1800-\$2000 per acre. There are 10 box stands and food plots in place. Water and electricity will be available for the campsite area. Brown Realty Co Jerry Brown, Broker 2189 Hwy 425 Rayville LA 71269 318-728-9544