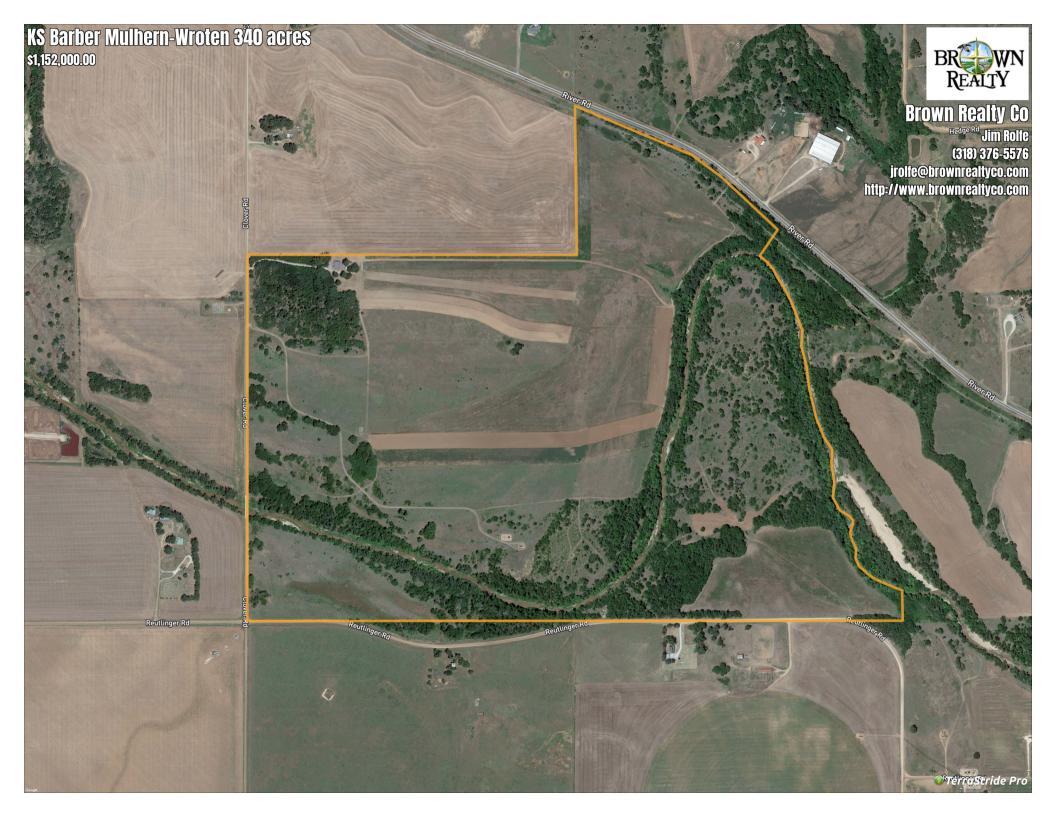

## KS Barber Mulhern-Wroten 340 acres

## Description

Here is your chance to open a great deer & turkey hunting tract on the Medicine River in South Central Kansas in the heart of giant Whitetail country. It comes complete with 4 box stands & 5 -2000lb Outback feeders. It also comes with a great 2200 sq ft camp furnished & ready to go. This is truly a hunter's paradise that is turn key & waiting on your arrival. Call for a showing. Brown Realty Co. Jerry Brown Broker 2189 Hwy. 425 Rayville, LA 71269 318-728-9544