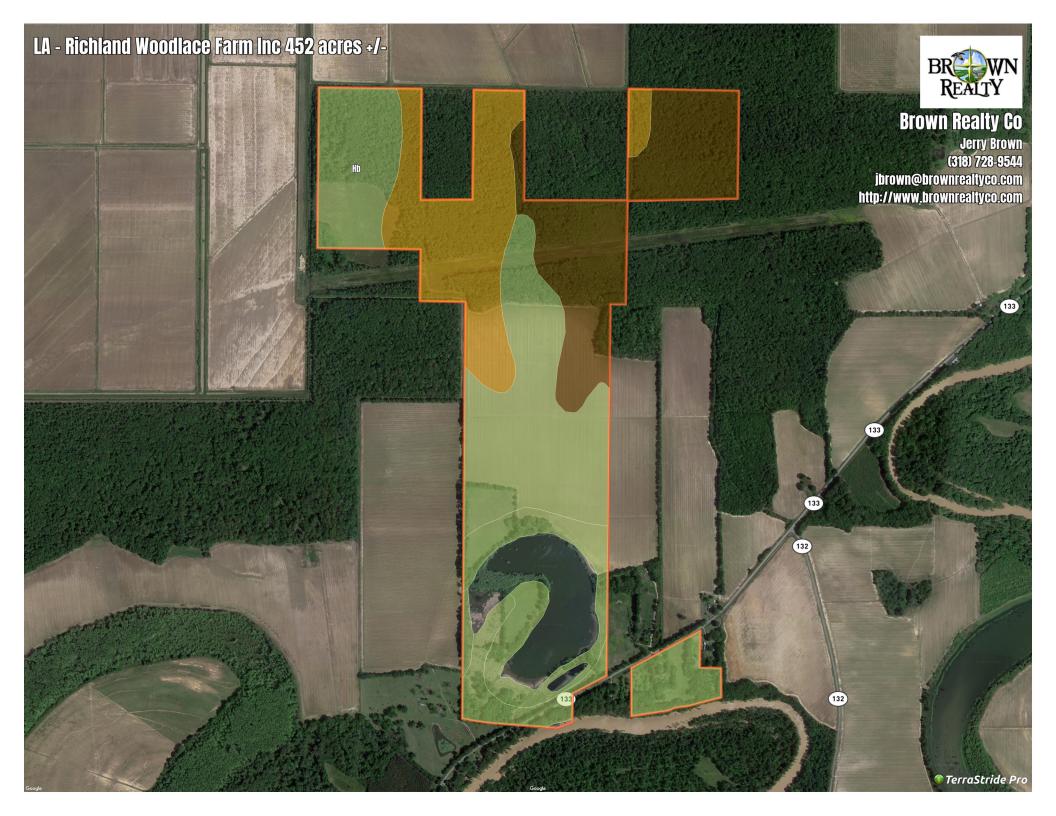

## LA - Richland Woodlace Farm Inc 452 acres +/-

## Soil Report

| S yı | mbol | Map Unit Description                                     | Farmland<br>class                       | Are a<br>(AC) | Ava ila ble WaterStorage (0-<br>150cm - We ighted Average) | Flooding<br>Fre que ncy<br>(Ma ximum) | Dra ina ge Class<br>(Domina nt<br>Condition) | Dra ina ge Class<br>(Wettest<br>Component) | Hydric<br>Classification | Wa te r Ta ble<br>De pth (Annua I<br>Minimum) | Water Table Depth<br>(April to June<br>Minimum) | Be drock<br>De pth<br>(Minimum) | S oil Orde r  |
|------|------|----------------------------------------------------------|-----------------------------------------|---------------|------------------------------------------------------------|---------------------------------------|----------------------------------------------|--------------------------------------------|--------------------------|-----------------------------------------------|-------------------------------------------------|---------------------------------|---------------|
|      | Нb   | He be rt s ilt loa m                                     | All areas are<br>prime<br>farmland      | 145.05        | 27.0                                                       | None                                  | S ome what poorly<br>dra ine d               | S ome what poorly<br>dra ine d             | 2                        | 69                                            | 69                                              | 0                               | Alfis ols     |
|      | Pd   | Perry clay                                               | All areas are<br>prime<br>farmland      | 95.41         | 22.5                                                       | Ra re                                 | Poorly drained                               | Poorly drained                             | 90                       | 31                                            | 31                                              | 0                               | Ve rtis ols   |
|      | Pr   | Portla nd cla y                                          | All areas are<br>prime<br>farmland      | 85.55         | 23.0                                                       | Ra re                                 | S ome what poorly<br>dra ine d               | S ome what poorly<br>dra ine d             | 2                        | 46                                            | 46                                              | 0                               | Ince ptis ols |
|      | W    | Water                                                    | Not prime<br>farmland                   | 45.51         | 0.0                                                        |                                       |                                              |                                            | 0                        | 0                                             | 0                                               | 0                               |               |
|      | Rh   | Rilla -He be rt s ilt<br>loa ms , ge ntly<br>undula ting | All a re as a re<br>prime<br>fa rmla nd | 37.35         | 29.3                                                       | None                                  | We II dra ine d                              | S ome what poorly<br>dra ine d             | 2                        | 69                                            | 69                                              | 0                               | Alfis ols     |
|      | Sr   | Sterlington s ilt loam,<br>1 to 3 percent<br>s lopes     | All a re as a re<br>prime<br>fa rmla nd | 21.26         | 30.0                                                       | None                                  | We II dra ine d                              | We II dra ine d                            | 1                        | 0                                             | 0                                               | 0                               | Alfis ols     |
|      | Ra   | Rilla s ilt loam, 0 to 1<br>percent s lopes              | All a re as a re<br>prime<br>fa rmla nd | 17.54         | 31.2                                                       | None                                  | We II dra ine d                              | We II dra ine d                            | 2                        | 153                                           | 153                                             | 0                               | Alfis ols     |