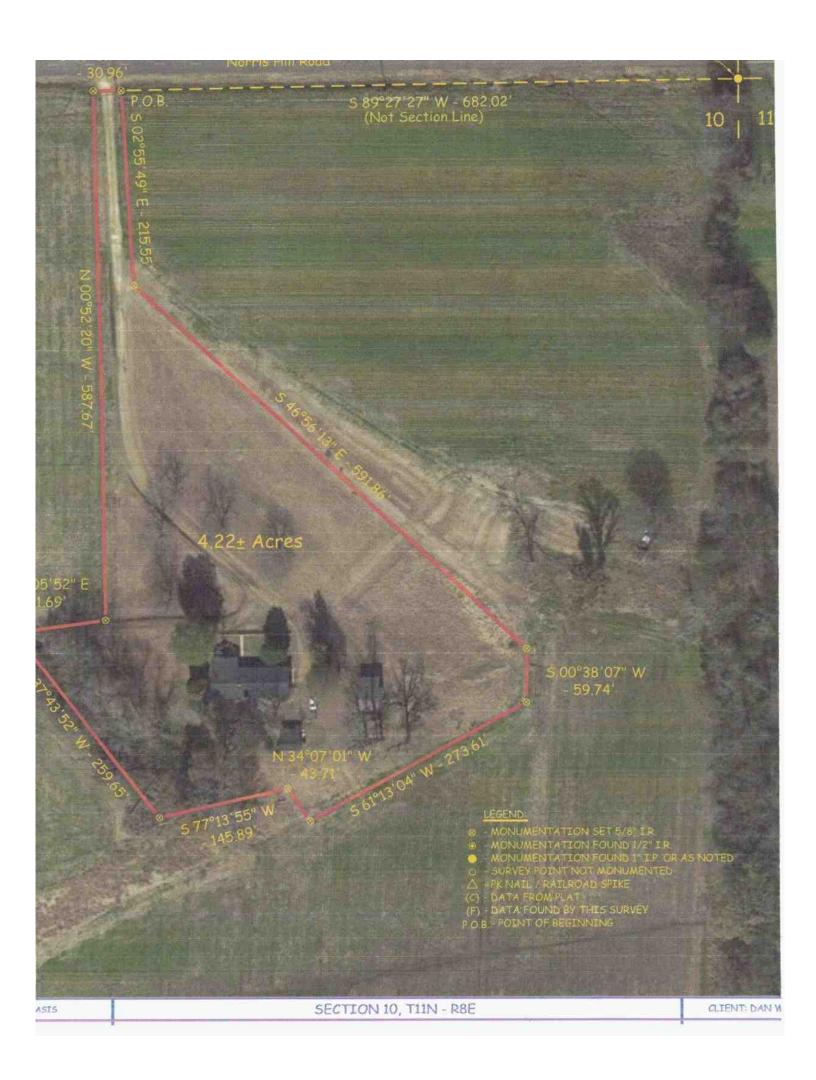

# **SUMMARY OF SALIENT FEATURES**

|                     | Subject Address             | 860 Highway 3148                                                      |
|---------------------|-----------------------------|-----------------------------------------------------------------------|
|                     | Legal Description           | T11NR8E SEC. 10. 4.22 AC OUT OF ORIGINAL 122.45 AC TRACT NE/4 OF NE/4 |
| NOI                 | City                        | Sicily Island                                                         |
| SUBJECT INFORMATION | County                      | Catahoula                                                             |
| CT INF              | State                       | LA                                                                    |
| SUBJE               | Zip Code                    | 71368                                                                 |
|                     | Census Tract                | 0001.00                                                               |
|                     | Map Reference               | Google/Interflood/Bing                                                |
| АТЕ                 | Contract Price              | \$                                                                    |
| PRICE & DATE        | Date of Contract            |                                                                       |
| PR                  | Date of contract            |                                                                       |
| PARTIES             | Borrower                    | Bobby Bowlin                                                          |
| PAR                 | Lender/Client               | Bobby Bowlin                                                          |
|                     | Size (Square Feet)          | 2,108                                                                 |
|                     |                             |                                                                       |
| <b>NENTS</b>        |                             | \$ Power!                                                             |
| F IMPROVEMENTS      | Location                    | Rural                                                                 |
| OF IMP              | Age                         | ~52                                                                   |
| PTION               | Condition                   | Average-Good                                                          |
| DESCRIPTION 0       | Total Rooms                 | 8                                                                     |
|                     | Bedrooms                    | 4                                                                     |
|                     | Baths                       | 2.1                                                                   |
| SER                 | Appraiser                   | Timothy Touchet                                                       |
| APPRAISER           | Effective Date of Appraisal | 04/03/2022                                                            |
| VALUE               | Opinion of Value            | \$ 230,000                                                            |

|                                        | Property Address                                                                                                                              |                                                                                                                                         | ghway 3148    | 3                           |                       |                    |               |                         | icily Islan   |                    |                 | State: LA        |                      | : 71368                         |
|----------------------------------------|-----------------------------------------------------------------------------------------------------------------------------------------------|-----------------------------------------------------------------------------------------------------------------------------------------|---------------|-----------------------------|-----------------------|--------------------|---------------|-------------------------|---------------|--------------------|-----------------|------------------|----------------------|---------------------------------|
| Ŀ                                      | County: Cata                                                                                                                                  | houla                                                                                                                                   |               |                             | Lega                  | l Descriptio       | n: T          | 11NR8E \$               |               |                    |                 |                  | 2.45 AC TI           | RACT NE/4 OF                    |
| SUBJECT                                | NE/4                                                                                                                                          | 4 D.F.                                                                                                                                  | Tauran († 404 |                             | Casaisi A             |                    | ha. Ф. О      |                         |               | or's Parcel #      |                 |                  |                      |                                 |
| 圆                                      | Tax Year: 2021                                                                                                                                |                                                                                                                                         | Taxes: \$ 121 |                             |                       | ssessmen           | IS: \$ ()     | 000                     |               | er (if applical    |                 | by Bowlin        | ☐ Mar                | urfactured Hausina              |
| S                                      | Current Owner of                                                                                                                              |                                                                                                                                         | Bobby and     |                             |                       | tivo –             | Othor         |                         | ıpant: 🔀      | Owner              | Tenant          | Vacant           |                      | nufactured Housing              |
|                                        | Project Type:<br>Market Area Nan                                                                                                              | PUD                                                                                                                                     | Condom        |                             | Coopera               | uve                | J Utilei      | (describe)              | n Doforonoo   | . 0                |                 | \$ 0             | us Tract: O          |                                 |
| H                                      | The purpose of t                                                                                                                              | · rturu                                                                                                                                 | I Catahoula   |                             | V                     | Market Val         | ue (as c      | lefined), or            |               | type of value      | /Interflood/E   | sing Gens        | sus maci. Of         | 001.00                          |
|                                        | This report reflec                                                                                                                            |                                                                                                                                         |               | -                           |                       |                    |               |                         | pection Date  |                    |                 | Retros           | nective [            | Prospective                     |
| l⊨                                     | Approaches deve                                                                                                                               |                                                                                                                                         |               | Sales Co                    |                       |                    |               | Cost Appro              |               | ncome Appr         |                 |                  |                      | Scope of Work)                  |
| <b>ASSIGNMENT</b>                      | Property Rights A                                                                                                                             |                                                                                                                                         | Fee Simp      |                             | easehold              |                    | ased Fe       |                         | her (describe |                    | (000.           |                  |                      | осоро ст. тоту                  |
| ΙŽ                                     | Intended Use:                                                                                                                                 |                                                                                                                                         |               |                             |                       |                    |               |                         |               | ,                  |                 |                  |                      |                                 |
| SIG                                    | -                                                                                                                                             |                                                                                                                                         |               |                             |                       |                    |               |                         |               |                    |                 |                  |                      |                                 |
| AS                                     | Intended User(s)                                                                                                                              | (by name or ty                                                                                                                          | ype): Bob     | by Bowlin                   |                       |                    |               |                         |               |                    |                 |                  |                      |                                 |
|                                        | Client: Bob                                                                                                                                   | by Bowlin                                                                                                                               |               | -                           |                       | А                  | ddress:       | N/A                     |               |                    |                 |                  |                      |                                 |
|                                        | Appraiser: T                                                                                                                                  | imothy Tou                                                                                                                              | uchet         |                             |                       | A                  | ddress:       | 861 Pa                  | ker Lane,     | Winnsbo            | ro, LA 7129     | 95               |                      |                                 |
|                                        | Location:                                                                                                                                     | Urban                                                                                                                                   |               |                             | Rural                 |                    |               | minant                  |               | it Housing         | l l             | nt Land Use      |                      | nge in Land Use                 |
|                                        | Built up:                                                                                                                                     | Over 75                                                                                                                                 |               | _                           | Under 2               |                    |               | pancy                   | PRICE         | AGI                |                 |                  | Mot Lik              |                                 |
| S                                      | Growth rate:                                                                                                                                  | Rapid                                                                                                                                   | Sta           |                             | Slow                  |                    | Own           |                         | \$(000)       | (yrs               |                 | %                |                      | * In Process *                  |
| Ĭ                                      | Property values:                                                                                                                              | Increasi                                                                                                                                | •             | _                           | Declinir              | ٠ ١-               | Tena          |                         | 85            | Low 5              |                 | <u>%</u>         |                      |                                 |
| 뭂                                      | Demand/supply:<br>Marketing time:                                                                                                             | Shortag                                                                                                                                 | B Mos. 🔀 3-6  | Balance [                   | ☐ Over Sι<br>☐ Over 6 |                    |               | int (0-5%)<br>int (>5%) |               | High 80<br>Pred 35 |                 | 55 %             |                      |                                 |
| SE                                     | Market Area Bou                                                                                                                               |                                                                                                                                         |               |                             |                       |                    | _             | , ,                     |               |                    |                 |                  | •                    | oe favorable at                 |
| Ö                                      |                                                                                                                                               |                                                                                                                                         |               |                             |                       |                    |               |                         |               |                    | _               |                  |                      | erved that the                  |
| Æ                                      |                                                                                                                                               |                                                                                                                                         |               |                             |                       |                    |               |                         |               |                    |                 |                  |                      | a stable market                 |
| 4                                      | when viewed                                                                                                                                   |                                                                                                                                         |               |                             |                       |                    |               |                         | ,             |                    | <u> </u>        |                  |                      |                                 |
| ıΞ                                     |                                                                                                                                               |                                                                                                                                         |               |                             |                       |                    |               |                         |               |                    |                 |                  |                      |                                 |
| MARKET AREA DESCRIPTION                |                                                                                                                                               |                                                                                                                                         |               |                             |                       |                    |               |                         |               |                    |                 |                  |                      |                                 |
| È                                      |                                                                                                                                               |                                                                                                                                         |               |                             |                       |                    |               |                         |               |                    |                 |                  |                      |                                 |
|                                        |                                                                                                                                               |                                                                                                                                         |               |                             |                       |                    |               |                         |               |                    |                 |                  |                      |                                 |
|                                        | D: :                                                                                                                                          |                                                                                                                                         |               |                             |                       |                    |               |                         |               | 21. 4              |                 |                  |                      |                                 |
|                                        |                                                                                                                                               | see attache                                                                                                                             |               |                             |                       |                    |               |                         |               | Site Area:         | 4.22 acres      |                  |                      |                                 |
|                                        | Zurilly Glassifica                                                                                                                            | ning Classification: No Zoning Description: No Zoning  Zoning Compliance: Legal Legal nonconforming (grandfathered) Illegal X No zoning |               |                             |                       |                    |               |                         |               |                    |                 |                  |                      |                                 |
|                                        | Are CC&Rs appli                                                                                                                               | icable?                                                                                                                                 | Yes 🔀 No      | Unknov                      | wn H                  |                    |               | been reviev             |               | Yes X              |                 | Rent (if applica |                      | / /                             |
|                                        | Highest & Best Use as improved: Present use, or Other use (explain) Per an inspection of the subject and the subjects neighborhood, the       |                                                                                                                                         |               |                             |                       |                    |               |                         |               |                    |                 |                  |                      |                                 |
|                                        | subject is currently at its highest and best use.                                                                                             |                                                                                                                                         |               |                             |                       |                    |               |                         |               |                    |                 |                  |                      |                                 |
|                                        | Actual Use as of Effective Date: SFR Use as appraised in this report: SFR                                                                     |                                                                                                                                         |               |                             |                       |                    |               |                         |               |                    |                 |                  |                      |                                 |
| z                                      | Summary of Highest & Best Use: The appraiser concludes the Highest and Best Use of the subject property is as it currently stands as a Single |                                                                                                                                         |               |                             |                       |                    |               |                         |               |                    |                 |                  |                      |                                 |
|                                        | Family Resid                                                                                                                                  | dence. The                                                                                                                              | surroundin    | g propertie                 | es are a              | also Sing          | le Fa         | mily Resi               | dences sir    | milar to th        | e subject.      |                  |                      |                                 |
| SITE DESCRIPTION                       | 11111111                                                                                                                                      | D. I.I. Other                                                                                                                           | Dura dala a/D | N                           | 044 1                 |                    |               | T                       |               | Dublis D           | I <b>.</b>      |                  |                      |                                 |
| SCF                                    | Utilities<br>Electricity                                                                                                                      | Public Other                                                                                                                            | Provider/L    | Description                 | Street                | e Improve          |               | Type                    | ahway         | Public Pr          | rivate Topogra  |                  | tively Leve          |                                 |
| DE                                     | Gas                                                                                                                                           |                                                                                                                                         | None          |                             | Curb/G                |                    | one           | sphalt Hi               | griway        |                    | Shape           |                  | rage for ar<br>gular | ea                              |
| 빝                                      | Water                                                                                                                                         | $\mathbf{X}$                                                                                                                            | 110110        |                             | Sidewa                |                    | one           |                         |               | - 🗒 i              | Drainag         |                  | rage                 |                                 |
| S                                      | Sanitary Sewer                                                                                                                                |                                                                                                                                         | Septic Tar    | nk                          | Street I              | _ights No          | one           |                         |               |                    | View            | Avei             | rage                 |                                 |
|                                        | Storm Sewer                                                                                                                                   |                                                                                                                                         | None          |                             | Alley                 |                    | one           |                         |               |                    |                 |                  |                      |                                 |
|                                        | Other site elemer                                                                                                                             |                                                                                                                                         |               | Corner Lot                  |                       | de Sac [           | Und           | erground Uti            |               | Other (descr       | ,               |                  | 14 Mars Data         | 4.544000                        |
|                                        | FEMA Spec'l Floo<br>Site Comments:                                                                                                            |                                                                                                                                         |               | No FEN                      |                       |                    | 4! .          |                         | 1A Map # 2    |                    |                 |                  | AA Map Date          | 4/5/1988                        |
|                                        | inspection o                                                                                                                                  |                                                                                                                                         | ere none no   |                             | time o                | tine ins           | респо         | n. The ap               | praiser is    | not an er          | ivironmenta     | ıı expert an     | a is iimitea         | a visuai                        |
|                                        | #10pcction 0                                                                                                                                  | . and site di                                                                                                                           | .a rioigribul |                             |                       |                    |               |                         |               |                    |                 |                  |                      |                                 |
|                                        |                                                                                                                                               |                                                                                                                                         |               |                             |                       |                    |               |                         |               |                    |                 |                  |                      |                                 |
|                                        | General Descript                                                                                                                              | tion                                                                                                                                    | E             | Exterior Desc               | ription               |                    |               | Foundat                 | on            |                    | Basement        | X None           | Heating              | FAU                             |
|                                        | # of Units                                                                                                                                    | 1                                                                                                                                       |               | Foundation                  | _                     | Slab/Avg           |               | Slab                    | Yes           |                    | Area Sq. Ft.    | 0                | Туре                 |                                 |
|                                        | I ·                                                                                                                                           | 1                                                                                                                                       |               | Exterior Walls              | _                     | 8v/Avg             |               | Crawl Sp                |               |                    | % Finished      | 0                | Fuel                 | Electric                        |
|                                        | Type Det.                                                                                                                                     | Att                                                                                                                                     |               | Roof Surface                | _                     | Comps/A            | vg            | Baseme                  | - 110         |                    | Ceiling         | -                | 0 11                 |                                 |
|                                        | Design (Style)  Existing                                                                                                                      | Ranch<br>Proposed                                                                                                                       |               | Gutters & Dw<br>Window Type | . –                   | lone               | .l / A        | Sump Po<br>Dampne       |               |                    | Walls<br>Floor  |                  | Cooling<br>Central   |                                 |
|                                        | Actual Age (Yrs.)                                                                                                                             |                                                                                                                                         |               | Storm/Screen                | _                     | lumSing<br>creens/ |               | Settleme                |               |                    | Outside Entry   |                  | Other                |                                 |
|                                        | Effective Age (Yr                                                                                                                             |                                                                                                                                         |               | Otomi, ourour               | .o <u>c</u>           | CI CCI IS/         | nvy .         | Infestation             |               |                    | - Outoido Entry |                  | Othor                |                                 |
| Į                                      | Interior Descripti                                                                                                                            | -                                                                                                                                       | -             | Appliances                  | ;                     | Attic              | None /        | Amenities               |               |                    |                 |                  | Car Storage          | None                            |
| M                                      | Floors                                                                                                                                        | Vt,Ct/Good                                                                                                                              | d             | Refrigerato                 | r 🗶                   | Stairs             |               | rireplace(s) 7          | <u> 1</u>     | Wo                 | odstove(s) #    | 0                | Garage #             | of cars ( 5 Tot.)               |
| RO                                     | Walls                                                                                                                                         | WdPannel                                                                                                                                | ing/Good      | Range/Ove                   |                       | Drop Stair         |               |                         | vered         |                    |                 |                  | Attach               | 2                               |
| MP                                     | Trim/Finish                                                                                                                                   | Wood/Avg                                                                                                                                |               | Disposal                    |                       | Scuttle            |               |                         | ne            |                    |                 |                  | Detach.              |                                 |
| 單                                      | Bath Floor                                                                                                                                    | Ct/Avg-Go                                                                                                                               | od            | Dishwashe                   |                       | Doorway            |               |                         | vered         |                    |                 |                  | BltIn                |                                 |
| Ē                                      | Bath Wainscot<br>Doors                                                                                                                        | Ct/Avg                                                                                                                                  |               | Fan/Hood<br>Microwave       |                       | Floor<br>Heated    |               | —                       | ood<br>one    |                    |                 |                  | Carport<br>Driveway  | 3                               |
| Ō                                      | 20010                                                                                                                                         | Average                                                                                                                                 |               | Washer/Dry                  |                       | Finished           |               |                         | rgs/Shd/V     | Vrks               |                 |                  | 4 1 –                | _ <u>ა</u><br>Gravel/Paved      |
| ō                                      | Finished area <b>ab</b>                                                                                                                       | ove grade cont                                                                                                                          | tains:        | 8 Roc                       |                       | 4                  |               | ooms                    |               | Bath(s)            | 2,108           | Square Feet of   | •                    | g Area Above Grade              |
| <b>DESCRIPTION OF THE IMPROVEMENTS</b> | Additional feature                                                                                                                            |                                                                                                                                         | tems listed a | above                       |                       |                    |               |                         |               |                    |                 |                  |                      |                                 |
| SCF                                    |                                                                                                                                               |                                                                                                                                         |               |                             |                       |                    |               |                         |               |                    |                 |                  |                      |                                 |
|                                        | Describe the con                                                                                                                              |                                                                                                                                         |               |                             |                       |                    |               | •                       |               | _                  |                 |                  | _                    | neer dwelling of                |
|                                        |                                                                                                                                               |                                                                                                                                         |               |                             |                       |                    |               |                         |               |                    |                 |                  |                      | od any obvious<br>bject has had |
|                                        | several upda                                                                                                                                  |                                                                                                                                         |               |                             |                       |                    |               |                         |               |                    |                 |                  |                      |                                 |
|                                        |                                                                                                                                               |                                                                                                                                         |               |                             |                       |                    |               |                         |               |                    |                 |                  |                      | es, all faucets,                |
|                                        |                                                                                                                                               |                                                                                                                                         |               |                             |                       |                    |               |                         |               |                    |                 |                  |                      |                                 |
|                                        | new door ha                                                                                                                                   | rdware/cab                                                                                                                              | oinet door h  | ardware, a                  | and plac              | ced cust           | <u>om bli</u> | nds.                    |               |                    |                 |                  |                      |                                 |