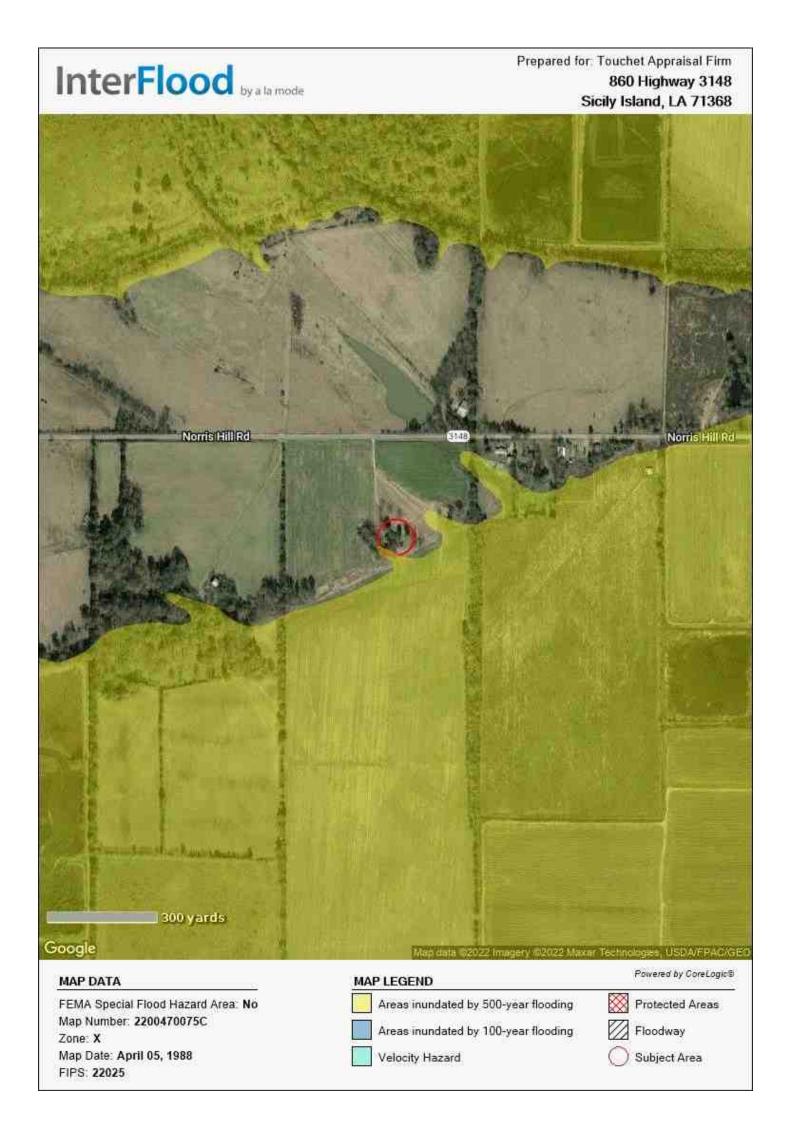

|                                        | Property Address                                                                                                                              |                                                                                                                                         | ghway 3148    | 3                           |                       |                    |               |                         | icily Islan   |                    |                 | State: LA        |                      | : 71368                         |
|----------------------------------------|-----------------------------------------------------------------------------------------------------------------------------------------------|-----------------------------------------------------------------------------------------------------------------------------------------|---------------|-----------------------------|-----------------------|--------------------|---------------|-------------------------|---------------|--------------------|-----------------|------------------|----------------------|---------------------------------|
| Ŀ                                      | County: Cata                                                                                                                                  | houla                                                                                                                                   |               |                             | Lega                  | l Descriptio       | n: T          | 11NR8E \$               |               |                    |                 |                  | 2.45 AC TI           | RACT NE/4 OF                    |
| SUBJECT                                | NE/4                                                                                                                                          | 4 D.F.                                                                                                                                  | Tauran († 404 |                             | Casaisi A             |                    | ha. Ф. О      |                         |               | or's Parcel #      |                 |                  |                      |                                 |
| 圆                                      | Tax Year: 2021                                                                                                                                |                                                                                                                                         | Taxes: \$ 121 |                             |                       | ssessmen           | IS: \$ ()     | 000                     |               | er (if applical    |                 | by Bowlin        | ☐ Mar                | urfactured Hausina              |
| S                                      | Current Owner of                                                                                                                              |                                                                                                                                         | Bobby and     |                             |                       | tivo –             | Othor         |                         | ıpant: 🔀      | Owner              | Tenant          | Vacant           |                      | nufactured Housing              |
|                                        | Project Type:<br>Market Area Nan                                                                                                              | PUD                                                                                                                                     | Condom        |                             | Coopera               | uve                | J Utilei      | (describe)              | n Doforonoo   | . 0                |                 | \$ 0             | us Tract: O          |                                 |
| H                                      | The purpose of t                                                                                                                              | · rturu                                                                                                                                 | I Catahoula   |                             | V                     | Market Val         | ue (as c      | lefined), or            |               | type of value      | /Interflood/E   | sing Gens        | sus maci. Of         | 001.00                          |
|                                        | This report reflec                                                                                                                            |                                                                                                                                         |               | -                           |                       |                    |               |                         | pection Date  |                    |                 | Retros           | nective [            | Prospective                     |
| l⊨                                     | Approaches deve                                                                                                                               |                                                                                                                                         |               | Sales Co                    |                       |                    |               | Cost Appro              |               | ncome Appr         |                 |                  |                      | Scope of Work)                  |
| <b>ASSIGNMENT</b>                      | Property Rights A                                                                                                                             |                                                                                                                                         | Fee Simp      |                             | easehold              |                    | ased Fe       |                         | her (describe |                    | (000.           |                  |                      | осоро ст. тоту                  |
| ΙŽ                                     | Intended Use:                                                                                                                                 |                                                                                                                                         |               |                             |                       |                    |               |                         |               | ,                  |                 |                  |                      |                                 |
| SIG                                    | -                                                                                                                                             |                                                                                                                                         |               |                             |                       |                    |               |                         |               |                    |                 |                  |                      |                                 |
| AS                                     | Intended User(s)                                                                                                                              | (by name or ty                                                                                                                          | ype): Bob     | by Bowlin                   |                       |                    |               |                         |               |                    |                 |                  |                      |                                 |
|                                        | Client: Bob                                                                                                                                   | by Bowlin                                                                                                                               |               | -                           |                       | А                  | ddress:       | N/A                     |               |                    |                 |                  |                      |                                 |
|                                        | Appraiser: T                                                                                                                                  | imothy Tou                                                                                                                              | uchet         |                             |                       | A                  | ddress:       | 861 Pa                  | ker Lane,     | Winnsbo            | ro, LA 7129     | 95               |                      |                                 |
|                                        | Location:                                                                                                                                     | Urban                                                                                                                                   |               |                             | Rural                 |                    |               | minant                  |               | it Housing         | l l             | nt Land Use      |                      | nge in Land Use                 |
|                                        | Built up:                                                                                                                                     | Over 75                                                                                                                                 |               | _                           | Under 2               |                    |               | pancy                   | PRICE         | AGI                |                 |                  | Mot Lik              |                                 |
| S                                      | Growth rate:                                                                                                                                  | Rapid                                                                                                                                   | Sta           |                             | Slow                  |                    | Own           |                         | \$(000)       | (yrs               |                 | %                |                      | * In Process *                  |
| Ĭ                                      | Property values:                                                                                                                              | Increasi                                                                                                                                | •             | _                           | Declinir              | ٠ ١-               | Tena          |                         | 85            | Low 5              |                 | <u>%</u>         |                      |                                 |
| 뭂                                      | Demand/supply:<br>Marketing time:                                                                                                             | Shortag                                                                                                                                 | B Mos. 🔀 3-6  | Balance [                   | ☐ Over Sι<br>☐ Over 6 |                    |               | int (0-5%)<br>int (>5%) |               | High 80<br>Pred 35 |                 | 55 %             |                      |                                 |
| SE                                     | Market Area Bou                                                                                                                               |                                                                                                                                         |               |                             |                       |                    | _             | , ,                     |               |                    |                 |                  | •                    | oe favorable at                 |
| Ö                                      |                                                                                                                                               |                                                                                                                                         |               |                             |                       |                    |               |                         |               |                    | _               |                  |                      | erved that the                  |
| Æ                                      |                                                                                                                                               |                                                                                                                                         |               |                             |                       |                    |               |                         |               |                    |                 |                  |                      | a stable market                 |
| 4                                      | when viewed                                                                                                                                   |                                                                                                                                         |               |                             |                       |                    |               |                         | ,             |                    | <u> </u>        |                  |                      |                                 |
| ıΞ                                     |                                                                                                                                               |                                                                                                                                         |               |                             |                       |                    |               |                         |               |                    |                 |                  |                      |                                 |
| MARKET AREA DESCRIPTION                |                                                                                                                                               |                                                                                                                                         |               |                             |                       |                    |               |                         |               |                    |                 |                  |                      |                                 |
| È                                      |                                                                                                                                               |                                                                                                                                         |               |                             |                       |                    |               |                         |               |                    |                 |                  |                      |                                 |
|                                        |                                                                                                                                               |                                                                                                                                         |               |                             |                       |                    |               |                         |               |                    |                 |                  |                      |                                 |
|                                        | D: :                                                                                                                                          |                                                                                                                                         |               |                             |                       |                    |               |                         |               | 21. 4              |                 |                  |                      |                                 |
|                                        |                                                                                                                                               | see attache                                                                                                                             |               |                             |                       |                    |               |                         |               | Site Area:         | 4.22 acres      |                  |                      |                                 |
|                                        | Zurilly Glassifica                                                                                                                            | ning Classification: No Zoning Description: No Zoning  Zoning Compliance: Legal Legal nonconforming (grandfathered) Illegal X No zoning |               |                             |                       |                    |               |                         |               |                    |                 |                  |                      |                                 |
|                                        | Are CC&Rs appli                                                                                                                               | icable?                                                                                                                                 | Yes 🔀 No      | Unknov                      | wn H                  |                    |               | been reviev             |               | Yes X              |                 | Rent (if applica |                      | / /                             |
|                                        | Highest & Best Use as improved: Present use, or Other use (explain) Per an inspection of the subject and the subjects neighborhood, the       |                                                                                                                                         |               |                             |                       |                    |               |                         |               |                    |                 |                  |                      |                                 |
|                                        | subject is currently at its highest and best use.                                                                                             |                                                                                                                                         |               |                             |                       |                    |               |                         |               |                    |                 |                  |                      |                                 |
|                                        | Actual Use as of Effective Date: SFR Use as appraised in this report: SFR                                                                     |                                                                                                                                         |               |                             |                       |                    |               |                         |               |                    |                 |                  |                      |                                 |
| z                                      | Summary of Highest & Best Use: The appraiser concludes the Highest and Best Use of the subject property is as it currently stands as a Single |                                                                                                                                         |               |                             |                       |                    |               |                         |               |                    |                 |                  |                      |                                 |
|                                        | Family Resid                                                                                                                                  | dence. The                                                                                                                              | surroundin    | g propertie                 | es are a              | also Sing          | le Fa         | mily Resi               | dences sir    | milar to th        | e subject.      |                  |                      |                                 |
| SITE DESCRIPTION                       | 11111111                                                                                                                                      | D. I.I. Other                                                                                                                           | Dura dala a/D | N                           | 044 1                 |                    |               | T                       |               | Dublis D           | I <b>.</b>      |                  |                      |                                 |
| SCF                                    | Utilities<br>Electricity                                                                                                                      | Public Other                                                                                                                            | Provider/L    | Description                 | Street                | e Improve          |               | Type                    | ahway         | Public Pr          | rivate Topogra  |                  | tively Leve          |                                 |
| DE                                     | Gas                                                                                                                                           |                                                                                                                                         | None          |                             | Curb/G                |                    | one           | sphalt Hi               | griway        |                    | Shape           |                  | rage for ar<br>gular | ea                              |
| 빝                                      | Water                                                                                                                                         | $\mathbf{X}$                                                                                                                            | 110110        |                             | Sidewa                |                    | one           |                         |               | - 🗒 i              | Drainag         |                  | rage                 |                                 |
| S                                      | Sanitary Sewer                                                                                                                                |                                                                                                                                         | Septic Tar    | nk                          | Street I              | _ights No          | one           |                         |               |                    | View            | Avei             | rage                 |                                 |
|                                        | Storm Sewer                                                                                                                                   |                                                                                                                                         | None          |                             | Alley                 |                    | one           |                         |               |                    |                 |                  |                      |                                 |
|                                        | Other site elemer                                                                                                                             |                                                                                                                                         |               | Corner Lot                  |                       | de Sac [           | Und           | erground Uti            |               | Other (descr       | ,               |                  | 14 Mars Data         | 4.544000                        |
|                                        | FEMA Spec'l Floo<br>Site Comments:                                                                                                            |                                                                                                                                         |               | No FEN                      |                       |                    | 4! .          |                         | 1A Map # 2    |                    |                 |                  | AA Map Date          | 4/5/1988                        |
|                                        | inspection o                                                                                                                                  |                                                                                                                                         | ere none no   |                             | time o                | tine ins           | респо         | n. The ap               | praiser is    | not an er          | ivironmenta     | ıı expert an     | a is iimitea         | a visuai                        |
|                                        | #10pcction 0                                                                                                                                  | . and site di                                                                                                                           | .a rioigribul |                             |                       |                    |               |                         |               |                    |                 |                  |                      |                                 |
|                                        |                                                                                                                                               |                                                                                                                                         |               |                             |                       |                    |               |                         |               |                    |                 |                  |                      |                                 |
|                                        | General Descript                                                                                                                              | tion                                                                                                                                    | E             | Exterior Desc               | ription               |                    |               | Foundat                 | on            |                    | Basement        | X None           | Heating              | FAU                             |
|                                        | # of Units                                                                                                                                    | 1                                                                                                                                       |               | Foundation                  | _                     | Slab/Avg           |               | Slab                    | Yes           |                    | Area Sq. Ft.    | 0                | Туре                 |                                 |
|                                        | I ·                                                                                                                                           | 1                                                                                                                                       |               | Exterior Walls              | _                     | 8v/Avg             |               | Crawl Sp                |               |                    | % Finished      | 0                | Fuel                 | Electric                        |
|                                        | Type Det.                                                                                                                                     | Att                                                                                                                                     |               | Roof Surface                | _                     | Comps/A            | vg            | Baseme                  | - 110         |                    | Ceiling         | -                | 0 11                 |                                 |
|                                        | Design (Style)  Existing                                                                                                                      | Ranch<br>Proposed                                                                                                                       |               | Gutters & Dw<br>Window Type | . –                   | lone               | .l / A        | Sump Po<br>Dampne       |               |                    | Walls<br>Floor  |                  | Cooling<br>Central   |                                 |
|                                        | Actual Age (Yrs.)                                                                                                                             |                                                                                                                                         |               | Storm/Screen                | _                     | lumSing<br>creens/ |               | Settleme                |               |                    | Outside Entry   |                  | Other                |                                 |
|                                        | Effective Age (Yr                                                                                                                             |                                                                                                                                         |               | Otomi, ourour               | .o <u>c</u>           | CI CCI IS/         | nvy .         | Infestation             |               |                    | - Outoido Entry |                  | Othor                |                                 |
| Į                                      | Interior Descripti                                                                                                                            | -                                                                                                                                       | -             | Appliances                  | ;                     | Attic              | None /        | Amenities               |               |                    |                 |                  | Car Storage          | None                            |
| M                                      | Floors                                                                                                                                        | Vt,Ct/Good                                                                                                                              | d             | Refrigerato                 | r 🗶                   | Stairs             |               | rireplace(s) 7          | <u> 1</u>     | Wo                 | odstove(s) #    | 0                | Garage #             | of cars ( 5 Tot.)               |
| RO                                     | Walls                                                                                                                                         | WdPannel                                                                                                                                | ing/Good      | Range/Ove                   |                       | Drop Stair         |               |                         | vered         |                    |                 |                  | Attach               | 2                               |
| MP                                     | Trim/Finish                                                                                                                                   | Wood/Avg                                                                                                                                |               | Disposal                    |                       | Scuttle            |               |                         | ne            |                    |                 |                  | Detach.              |                                 |
| 單                                      | Bath Floor                                                                                                                                    | Ct/Avg-Go                                                                                                                               | od            | Dishwashe                   |                       | Doorway            |               |                         | vered         |                    |                 |                  | BltIn                |                                 |
| Ē                                      | Bath Wainscot<br>Doors                                                                                                                        | Ct/Avg                                                                                                                                  |               | Fan/Hood<br>Microwave       |                       | Floor<br>Heated    |               | —                       | ood<br>one    |                    |                 |                  | Carport<br>Driveway  | 3                               |
| Ō                                      | 20010                                                                                                                                         | Average                                                                                                                                 |               | Washer/Dry                  |                       | Finished           |               |                         | rgs/Shd/V     | Vrks               |                 |                  | 4 1 –                | _ <u>ა</u><br>Gravel/Paved      |
| ō                                      | Finished area <b>ab</b>                                                                                                                       | ove grade cont                                                                                                                          | tains:        | 8 Roc                       |                       | 4                  |               | ooms                    |               | Bath(s)            | 2,108           | Square Feet of   | •                    | g Area Above Grade              |
| <b>DESCRIPTION OF THE IMPROVEMENTS</b> | Additional feature                                                                                                                            |                                                                                                                                         | tems listed a | above                       |                       |                    |               |                         |               |                    |                 |                  |                      |                                 |
| SCF                                    |                                                                                                                                               |                                                                                                                                         |               |                             |                       |                    |               |                         |               |                    |                 |                  |                      |                                 |
|                                        | Describe the con                                                                                                                              |                                                                                                                                         |               |                             |                       |                    |               | •                       |               | _                  |                 |                  | _                    | neer dwelling of                |
|                                        |                                                                                                                                               |                                                                                                                                         |               |                             |                       |                    |               |                         |               |                    |                 |                  |                      | od any obvious<br>bject has had |
|                                        | several upda                                                                                                                                  |                                                                                                                                         |               |                             |                       |                    |               |                         |               |                    |                 |                  |                      |                                 |
|                                        |                                                                                                                                               |                                                                                                                                         |               |                             |                       |                    |               |                         |               |                    |                 |                  |                      | es, all faucets,                |
|                                        |                                                                                                                                               |                                                                                                                                         |               |                             |                       |                    |               |                         |               |                    |                 |                  |                      |                                 |
|                                        | new door ha                                                                                                                                   | rdware/cab                                                                                                                              | oinet door h  | ardware, a                  | and plac              | ced cust           | <u>om bli</u> | nds.                    |               |                    |                 |                  |                      |                                 |