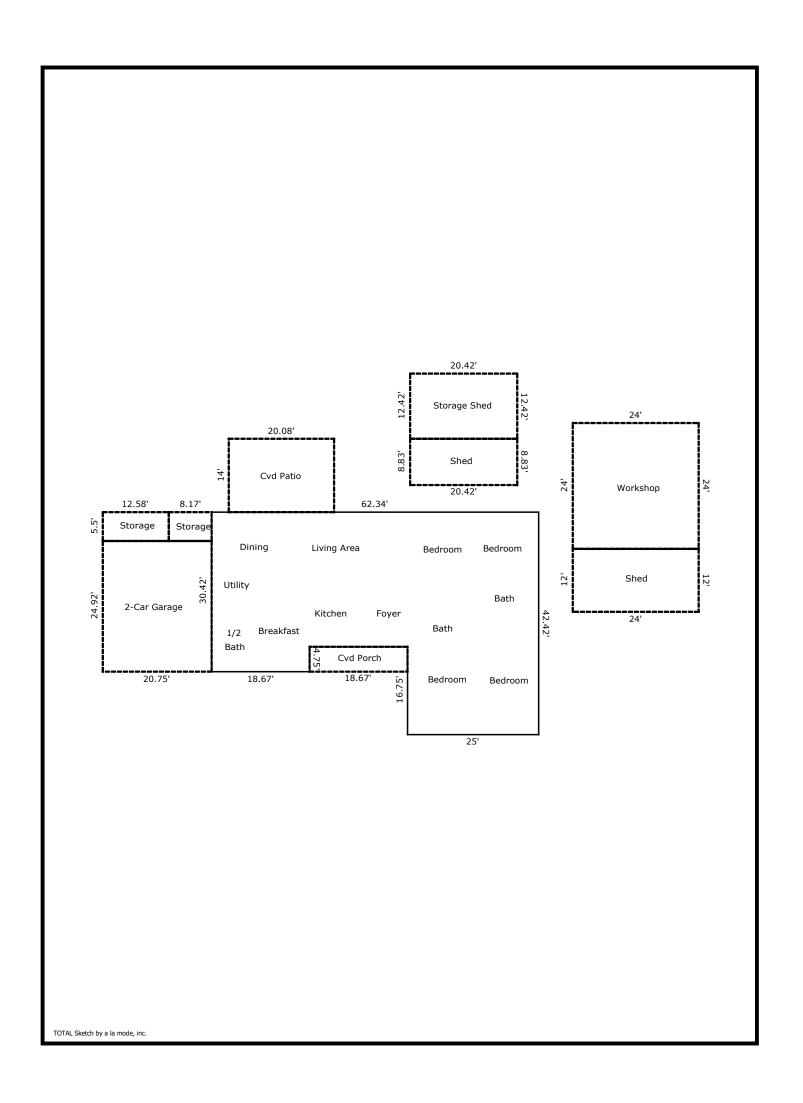

# **SUMMARY OF SALIENT FEATURES**

|                     | Subject Address             | 860 Highway 3148                                                      |
|---------------------|-----------------------------|-----------------------------------------------------------------------|
|                     | Legal Description           | T11NR8E SEC. 10. 4.22 AC OUT OF ORIGINAL 122.45 AC TRACT NE/4 OF NE/4 |
| NOI                 | City                        | Sicily Island                                                         |
| SUBJECT INFORMATION | County                      | Catahoula                                                             |
| CT INF              | State                       | LA                                                                    |
| SUBJE               | Zip Code                    | 71368                                                                 |
|                     | Census Tract                | 0001.00                                                               |
|                     | Map Reference               | Google/Interflood/Bing                                                |
| АТЕ                 | Contract Price              | \$                                                                    |
| PRICE & DATE        | Date of Contract            |                                                                       |
| PR                  | Date of contract            |                                                                       |
| PARTIES             | Borrower                    | Bobby Bowlin                                                          |
| PAR                 | Lender/Client               | Bobby Bowlin                                                          |
|                     | Size (Square Feet)          | 2,108                                                                 |
|                     |                             |                                                                       |
| <b>NENTS</b>        |                             | \$ Power!                                                             |
| F IMPROVEMENTS      | Location                    | Rural                                                                 |
| OF IMP              | Age                         | ~52                                                                   |
| PTION               | Condition                   | Average-Good                                                          |
| DESCRIPTION 0       | Total Rooms                 | 8                                                                     |
|                     | Bedrooms                    | 4                                                                     |
|                     | Baths                       | 2.1                                                                   |
| SER                 | Appraiser                   | Timothy Touchet                                                       |
| APPRAISER           | Effective Date of Appraisal | 04/03/2022                                                            |
| VALUE               | Opinion of Value            | \$ 230,000                                                            |

|                                        | Property Address                                                                                                                              |                                                                                                                                         | ghway 3148    | 3                           |                       |                    |               |                         | icily Islan   |                    |                 | State: LA        |                      | : 71368                         |
|----------------------------------------|-----------------------------------------------------------------------------------------------------------------------------------------------|-----------------------------------------------------------------------------------------------------------------------------------------|---------------|-----------------------------|-----------------------|--------------------|---------------|-------------------------|---------------|--------------------|-----------------|------------------|----------------------|---------------------------------|
| Ŀ                                      | County: Cata                                                                                                                                  | houla                                                                                                                                   |               |                             | Lega                  | l Descriptio       | n: T          | 11NR8E \$               |               |                    |                 |                  | 2.45 AC TI           | RACT NE/4 OF                    |
| SUBJECT                                | NE/4                                                                                                                                          | 4 D.F.                                                                                                                                  | Tauran († 404 |                             | Casaisi A             |                    | ha. Ф. О      |                         |               | or's Parcel #      |                 |                  |                      |                                 |
| 圆                                      | Tax Year: 2021                                                                                                                                |                                                                                                                                         | Taxes: \$ 121 |                             |                       | ssessmen           | IS: \$ ()     | 000                     |               | er (if applical    |                 | by Bowlin        | ☐ Mar                | urfactured Hausina              |
| S                                      | Current Owner of                                                                                                                              |                                                                                                                                         | Bobby and     |                             |                       | tivo –             | Othor         |                         | ıpant: 🔀      | Owner              | Tenant          | Vacant           |                      | nufactured Housing              |
|                                        | Project Type:<br>Market Area Nan                                                                                                              | PUD                                                                                                                                     | Condom        |                             | Coopera               | uve                | J Utilei      | (describe)              | n Doforonoo   | . 0                |                 | \$ 0             | us Tract: O          |                                 |
| H                                      | The purpose of t                                                                                                                              | · rturu                                                                                                                                 | I Catahoula   |                             | V                     | Market Val         | ue (as c      | lefined), or            |               | type of value      | /Interflood/E   | sing Gens        | sus maci. Of         | 001.00                          |
|                                        | This report reflec                                                                                                                            |                                                                                                                                         |               | -                           |                       |                    |               |                         | pection Date  |                    |                 | Retros           | nective [            | Prospective                     |
| l⊨                                     | Approaches deve                                                                                                                               |                                                                                                                                         |               | Sales Co                    |                       |                    |               | Cost Appro              |               | ncome Appr         |                 |                  |                      | Scope of Work)                  |
| <b>ASSIGNMENT</b>                      | Property Rights A                                                                                                                             |                                                                                                                                         | Fee Simp      |                             | easehold              |                    | ased Fe       |                         | her (describe |                    | (000.           |                  |                      | осоро ст. тоту                  |
| ΙŽ                                     | Intended Use:                                                                                                                                 |                                                                                                                                         |               |                             |                       |                    |               |                         |               | ,                  |                 |                  |                      |                                 |
| SIG                                    | -                                                                                                                                             |                                                                                                                                         |               |                             |                       |                    |               |                         |               |                    |                 |                  |                      |                                 |
| AS                                     | Intended User(s)                                                                                                                              | (by name or ty                                                                                                                          | ype): Bob     | by Bowlin                   |                       |                    |               |                         |               |                    |                 |                  |                      |                                 |
|                                        | Client: Bob                                                                                                                                   | by Bowlin                                                                                                                               |               | -                           |                       | А                  | ddress:       | N/A                     |               |                    |                 |                  |                      |                                 |
|                                        | Appraiser: T                                                                                                                                  | imothy Tou                                                                                                                              | uchet         |                             |                       | A                  | ddress:       | 861 Pa                  | ker Lane,     | Winnsbo            | ro, LA 7129     | 95               |                      |                                 |
|                                        | Location:                                                                                                                                     | Urban                                                                                                                                   |               |                             | Rural                 |                    |               | minant                  |               | it Housing         | l l             | nt Land Use      |                      | nge in Land Use                 |
|                                        | Built up:                                                                                                                                     | Over 75                                                                                                                                 |               | _                           | Under 2               |                    |               | pancy                   | PRICE         | AGI                |                 |                  | Mot Lik              |                                 |
| S                                      | Growth rate:                                                                                                                                  | Rapid                                                                                                                                   | Sta           |                             | Slow                  |                    | Own           |                         | \$(000)       | (yrs               |                 | %                |                      | * In Process *                  |
| Ĭ                                      | Property values:                                                                                                                              | Increasi                                                                                                                                | •             | _                           | Declinir              | ٠ ١-               | Tena          |                         | 85            | Low 5              |                 | <u>%</u>         |                      |                                 |
| 뭂                                      | Demand/supply:<br>Marketing time:                                                                                                             | Shortag                                                                                                                                 | B Mos. 🔀 3-6  | Balance [                   | ☐ Over Sι<br>☐ Over 6 |                    |               | int (0-5%)<br>int (>5%) |               | High 80<br>Pred 35 |                 | 55 %             |                      |                                 |
| SE                                     | Market Area Bou                                                                                                                               |                                                                                                                                         |               |                             |                       |                    | _             | , ,                     |               |                    |                 |                  | •                    | oe favorable at                 |
| Ö                                      |                                                                                                                                               |                                                                                                                                         |               |                             |                       |                    |               |                         |               |                    | _               |                  |                      | erved that the                  |
| Æ                                      |                                                                                                                                               |                                                                                                                                         |               |                             |                       |                    |               |                         |               |                    |                 |                  |                      | a stable market                 |
| 4                                      | when viewed                                                                                                                                   |                                                                                                                                         |               |                             |                       |                    |               |                         | ,             |                    | <u> </u>        |                  |                      |                                 |
| ıΞ                                     |                                                                                                                                               |                                                                                                                                         |               |                             |                       |                    |               |                         |               |                    |                 |                  |                      |                                 |
| MARKET AREA DESCRIPTION                |                                                                                                                                               |                                                                                                                                         |               |                             |                       |                    |               |                         |               |                    |                 |                  |                      |                                 |
| È                                      |                                                                                                                                               |                                                                                                                                         |               |                             |                       |                    |               |                         |               |                    |                 |                  |                      |                                 |
|                                        |                                                                                                                                               |                                                                                                                                         |               |                             |                       |                    |               |                         |               |                    |                 |                  |                      |                                 |
|                                        | D: :                                                                                                                                          |                                                                                                                                         |               |                             |                       |                    |               |                         |               | 21. 4              |                 |                  |                      |                                 |
|                                        |                                                                                                                                               | see attache                                                                                                                             |               |                             |                       |                    |               |                         |               | Site Area:         | 4.22 acres      |                  |                      |                                 |
|                                        | Zurilly Glassifica                                                                                                                            | ning Classification: No Zoning Description: No Zoning  Zoning Compliance: Legal Legal nonconforming (grandfathered) Illegal X No zoning |               |                             |                       |                    |               |                         |               |                    |                 |                  |                      |                                 |
|                                        | Are CC&Rs appli                                                                                                                               | icable?                                                                                                                                 | Yes 🔀 No      | Unknov                      | wn H                  |                    |               | been reviev             |               | Yes X              |                 | Rent (if applica |                      | / /                             |
|                                        | Highest & Best Use as improved: Present use, or Other use (explain) Per an inspection of the subject and the subjects neighborhood, the       |                                                                                                                                         |               |                             |                       |                    |               |                         |               |                    |                 |                  |                      |                                 |
|                                        | subject is currently at its highest and best use.                                                                                             |                                                                                                                                         |               |                             |                       |                    |               |                         |               |                    |                 |                  |                      |                                 |
|                                        | Actual Use as of Effective Date: SFR Use as appraised in this report: SFR                                                                     |                                                                                                                                         |               |                             |                       |                    |               |                         |               |                    |                 |                  |                      |                                 |
| z                                      | Summary of Highest & Best Use: The appraiser concludes the Highest and Best Use of the subject property is as it currently stands as a Single |                                                                                                                                         |               |                             |                       |                    |               |                         |               |                    |                 |                  |                      |                                 |
|                                        | Family Resid                                                                                                                                  | dence. The                                                                                                                              | surroundin    | g propertie                 | es are a              | also Sing          | le Fa         | mily Resi               | dences sir    | milar to th        | e subject.      |                  |                      |                                 |
| SITE DESCRIPTION                       | 11111111                                                                                                                                      | D. I.I. Other                                                                                                                           | Dura dala a/D | N                           | 044 1                 |                    |               | T                       |               | Dublis D           | I <b>.</b>      |                  |                      |                                 |
| SCF                                    | Utilities<br>Electricity                                                                                                                      | Public Other                                                                                                                            | Provider/L    | Description                 | Street                | e Improve          |               | Type                    | ahway         | Public Pr          | rivate Topogra  |                  | tively Leve          |                                 |
| DE                                     | Gas                                                                                                                                           |                                                                                                                                         | None          |                             | Curb/G                |                    | one           | sphalt Hi               | griway        |                    | Shape           |                  | rage for ar<br>gular | ea                              |
| 빝                                      | Water                                                                                                                                         | $\mathbf{X}$                                                                                                                            | 110110        |                             | Sidewa                |                    | one           |                         |               | - 🗒 i              | Drainag         |                  | rage                 |                                 |
| S                                      | Sanitary Sewer                                                                                                                                |                                                                                                                                         | Septic Tar    | nk                          | Street I              | _ights No          | one           |                         |               |                    | View            | Avei             | rage                 |                                 |
|                                        | Storm Sewer                                                                                                                                   |                                                                                                                                         | None          |                             | Alley                 |                    | one           |                         |               |                    |                 |                  |                      |                                 |
|                                        | Other site elemer                                                                                                                             |                                                                                                                                         |               | Corner Lot                  |                       | de Sac [           | Und           | erground Uti            |               | Other (descr       | ,               |                  | 14 Mars Data         | 4.544000                        |
|                                        | FEMA Spec'l Floo<br>Site Comments:                                                                                                            |                                                                                                                                         |               | No FEN                      |                       |                    | 4! .          |                         | 1A Map # 2    |                    |                 |                  | AA Map Date          | 4/5/1988                        |
|                                        | inspection o                                                                                                                                  |                                                                                                                                         | ere none no   |                             | time o                | tine ins           | респо         | n. The ap               | praiser is    | not an er          | ivironmenta     | ıı expert an     | a is iimitea         | a visuai                        |
|                                        | #10pcction 0                                                                                                                                  | . and site di                                                                                                                           | .a rioigribul |                             |                       |                    |               |                         |               |                    |                 |                  |                      |                                 |
|                                        |                                                                                                                                               |                                                                                                                                         |               |                             |                       |                    |               |                         |               |                    |                 |                  |                      |                                 |
|                                        | General Descript                                                                                                                              | tion                                                                                                                                    | E             | Exterior Desc               | ription               |                    |               | Foundat                 | on            |                    | Basement        | X None           | Heating              | FAU                             |
|                                        | # of Units                                                                                                                                    | 1                                                                                                                                       |               | Foundation                  | _                     | Slab/Avg           |               | Slab                    | Yes           |                    | Area Sq. Ft.    | 0                | Туре                 |                                 |
|                                        | I ·                                                                                                                                           | 1                                                                                                                                       |               | Exterior Walls              | _                     | 8v/Avg             |               | Crawl Sp                |               |                    | % Finished      | 0                | Fuel                 | Electric                        |
|                                        | Type Det.                                                                                                                                     | Att                                                                                                                                     |               | Roof Surface                | _                     | Comps/A            | vg            | Baseme                  | - 110         |                    | Ceiling         | -                | 0 11                 |                                 |
|                                        | Design (Style)  Existing                                                                                                                      | Ranch<br>Proposed                                                                                                                       |               | Gutters & Dw<br>Window Type | . –                   | lone               | .l / A        | Sump Po<br>Dampne       |               |                    | Walls<br>Floor  |                  | Cooling<br>Central   |                                 |
|                                        | Actual Age (Yrs.)                                                                                                                             |                                                                                                                                         |               | Storm/Screen                | _                     | lumSing<br>creens/ |               | Settleme                |               |                    | Outside Entry   |                  | Other                |                                 |
|                                        | Effective Age (Yr                                                                                                                             |                                                                                                                                         |               | Otomi, ourour               | .o <u>c</u>           | CI CCI IS/         | nvy .         | Infestation             |               |                    | - Outoido Entry |                  | Othor                |                                 |
| Į                                      | Interior Descripti                                                                                                                            | -                                                                                                                                       | -             | Appliances                  | ;                     | Attic              | None /        | Amenities               |               |                    |                 |                  | Car Storage          | None                            |
| M                                      | Floors                                                                                                                                        | Vt,Ct/Good                                                                                                                              | d             | Refrigerato                 | r 🗶                   | Stairs             |               | rireplace(s) 7          | <u> 1</u>     | Wo                 | odstove(s) #    | 0                | Garage #             | of cars ( 5 Tot.)               |
| RO                                     | Walls                                                                                                                                         | WdPannel                                                                                                                                | ing/Good      | Range/Ove                   |                       | Drop Stair         |               |                         | vered         |                    |                 |                  | Attach               | 2                               |
| MP                                     | Trim/Finish                                                                                                                                   | Wood/Avg                                                                                                                                |               | Disposal                    |                       | Scuttle            |               |                         | ne            |                    |                 |                  | Detach.              |                                 |
| 單                                      | Bath Floor                                                                                                                                    | Ct/Avg-Go                                                                                                                               | od            | Dishwashe                   |                       | Doorway            |               |                         | vered         |                    |                 |                  | BltIn                |                                 |
| Ē                                      | Bath Wainscot<br>Doors                                                                                                                        | Ct/Avg                                                                                                                                  |               | Fan/Hood<br>Microwave       |                       | Floor<br>Heated    |               | —                       | ood<br>one    |                    |                 |                  | Carport<br>Driveway  | 3                               |
| Ō                                      | 20010                                                                                                                                         | Average                                                                                                                                 |               | Washer/Dry                  |                       | Finished           |               |                         | rgs/Shd/V     | Vrks               |                 |                  | 4 1 –                | _ <u>ა</u><br>Gravel/Paved      |
| ō                                      | Finished area <b>ab</b>                                                                                                                       | ove grade cont                                                                                                                          | tains:        | 8 Roc                       |                       | 4                  |               | ooms                    |               | Bath(s)            | 2,108           | Square Feet of   | •                    | g Area Above Grade              |
| <b>DESCRIPTION OF THE IMPROVEMENTS</b> | Additional feature                                                                                                                            |                                                                                                                                         | tems listed a | above                       |                       |                    |               |                         |               |                    |                 |                  |                      |                                 |
| SCF                                    |                                                                                                                                               |                                                                                                                                         |               |                             |                       |                    |               |                         |               |                    |                 |                  |                      |                                 |
|                                        | Describe the con                                                                                                                              |                                                                                                                                         |               |                             |                       |                    |               | •                       |               | _                  |                 |                  | _                    | neer dwelling of                |
|                                        |                                                                                                                                               |                                                                                                                                         |               |                             |                       |                    |               |                         |               |                    |                 |                  |                      | od any obvious<br>bject has had |
|                                        | several upda                                                                                                                                  |                                                                                                                                         |               |                             |                       |                    |               |                         |               |                    |                 |                  |                      |                                 |
|                                        |                                                                                                                                               |                                                                                                                                         |               |                             |                       |                    |               |                         |               |                    |                 |                  |                      | es, all faucets,                |
|                                        |                                                                                                                                               |                                                                                                                                         |               |                             |                       |                    |               |                         |               |                    |                 |                  |                      |                                 |
|                                        | new door ha                                                                                                                                   | rdware/cab                                                                                                                              | oinet door h  | ardware, a                  | and plac              | ced cust           | <u>om bli</u> | nds.                    |               |                    |                 |                  |                      |                                 |