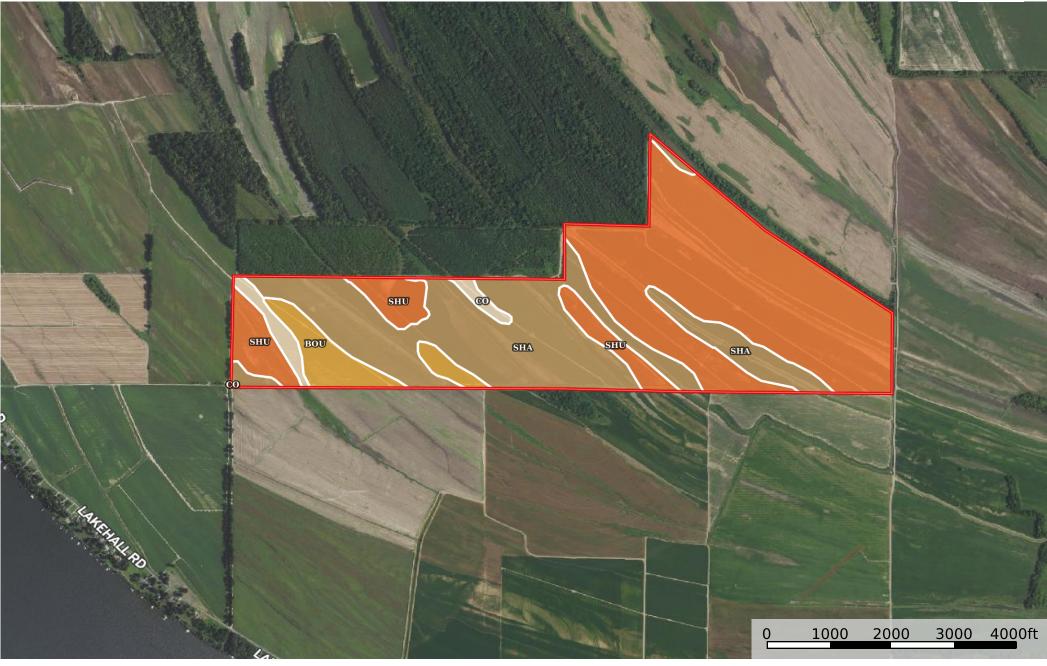

## | **Boundary** 534.17 ac

| SOIL CODE | SOIL DESCRIPTION                          | ACRES         | %     | СРІ | NCCPI | CAP  |
|-----------|-------------------------------------------|---------------|-------|-----|-------|------|
| ShU       | Sharkey clay, gently undulating           | 288.0<br>7    | 53.93 | 0   | 51    | 3w   |
| ShA       | Sharkey clay, 1 to 3 percent slopes       | 198.5<br>6    | 37.17 | 0   | 51    | 3w   |
| BoU       | Bowdre silty clay loam, gently undulating | 33.02         | 6.18  | 0   | 85    | 3w   |
| Со        | Commerce loam                             | 14.52         | 2.72  | 0   | 86    | 2w   |
| TOTALS    |                                           | 534.1<br>7(*) | 100%  | -   | 54.05 | 2.97 |

(\*) Total acres may differ in the second decimal compared to the sum of each acreage soil. This is due to a round error because we only show the acres of each soil with two decimal.